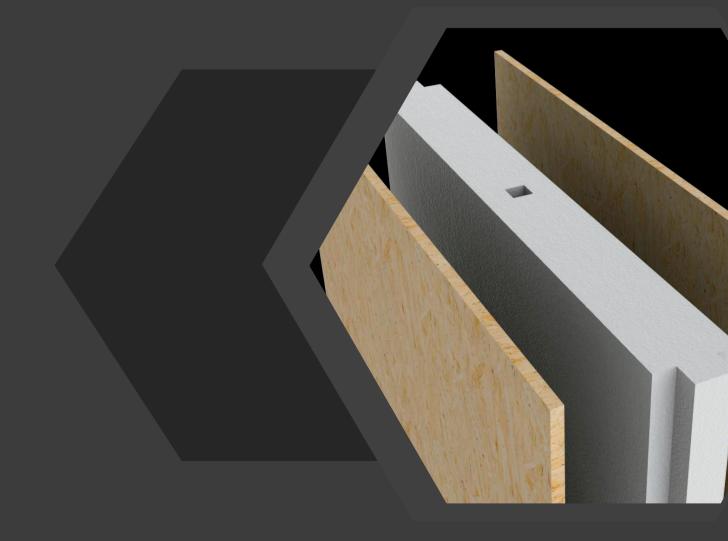

# STRUCTURAL INSULATED PANELS[SIPs]

A rigid, closed-cell foam that is sandwiched between two sheets of OSB or plywood, that can be used for exterior walls, roofs, and floors.