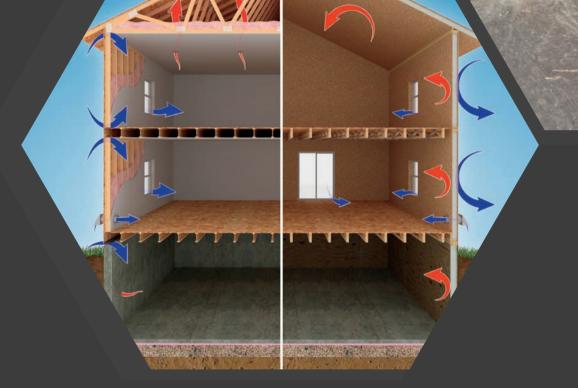

# ENERGY EFFICIENT

SIP homes are proven to be up to 15 times more air-tight than a traditional stick built home.

# **ENERGY SAVINGS**

Air leakage & improperly installed insulation in a stick built home can waste 20% or more of the energy you use to heat & cool your home.